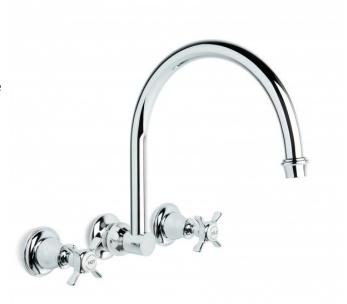

## **Neu England Wall Swivel Set 225mm**

Full of character, and wonderfully evocative. Indulge the senses with shapes that generate the warm feeling of home. A design that borrows from earlier times yet is certified to the latest water saving WELS standards

Features: 225mm swivel spout.

Finish: Available in all Brodware finishes.

Options: Available with, or without flow control spout. Cross Handles with Easiglide® 3/4 turn ceramic spindles. Metal lever handle with Easiglide® 1/4 turn ceramic spindles. White Porcelain or Black Porcelain lever handle with Easiglide® 1/4 turn ceramic spindles.