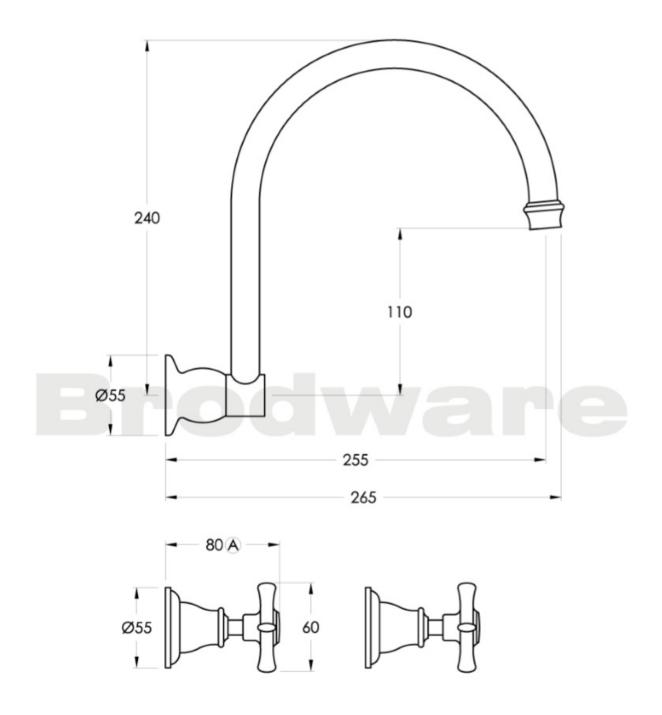

## **Neu England Wall Swivel Set 225mm**

Full of character, and wonderfully evocative. Indulge the senses with shapes that generate the warm feeling of home. A design that borrows from earlier times yet is certified to the latest water saving WELS standards

Features: 225mm swivel spout.

Finish: Available in all Brodware finishes.

Options: Available with, or without flow control spout. Cross Handles with Easiglide® 3/4 turn ceramic spindles. Metal lever handle with Easiglide® 1/4 turn ceramic spindles. White Porcelain or Black Porcelain lever handle with Easiglide® 1/4 turn ceramic spindles.

WELS: 6 STAR Rated. 4.5 L/min. Registration number TM27772



## **Specifications**