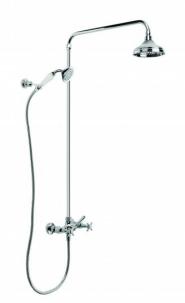

## Neu England Exposed Shower Set w/ Handshower

Full of character, and wonderfully evocative. Indulge the senses with shapes that generate the warm feeling of home. A design that borrows from earlier times yet is certified to the latest water saving WELS standards.

Features: Overhead shower set with diverter and hand shower. 150mm shower head. 165mm fixed centres

Finish: Available in all Brodware finishes.

Options: Cross Handles with Easiglide® 3/4 turn ceramic spindles. Metal lever handle with Easiglide® 1/4 turn ceramic spindles. White Porcelain or Black Porcelain lever handle with Easiglide® 1/4 turn ceramic spindles.