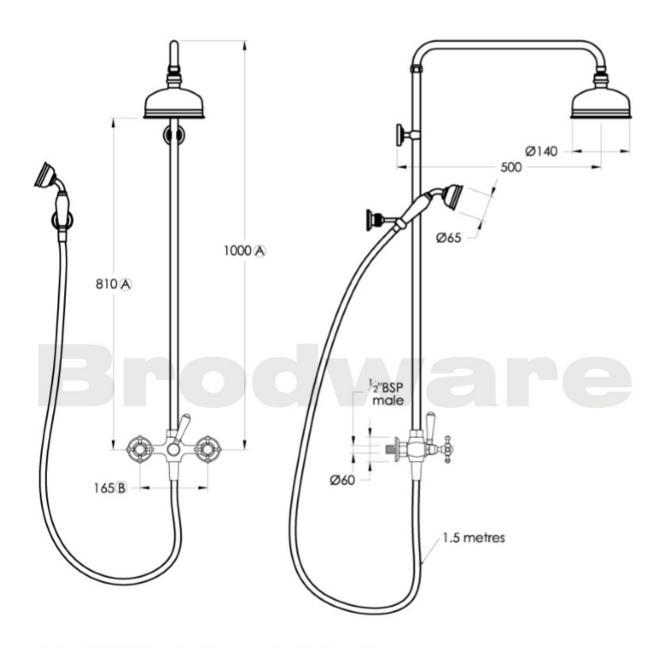

Features: Overhead shower set with diverter and hand shower. 150mm shower head. 165mm fixed centres

Finish: Available in all Brodware finishes.

Options: Cross Handles with Easiglide® 3/4 turn ceramic spindles. Metal lever handle with Easiglide® 1/4 turn ceramic spindles. White Porcelain or Black Porcelain lever handle with Easiglide® 1/4 turn ceramic spindles.

## **Specifications**

Note: G½" BSP female fittings required in the wall

(B) Fixed centre; outlets must have 165mm centres

(A) Maximum, adjustable; can be reduced at installation