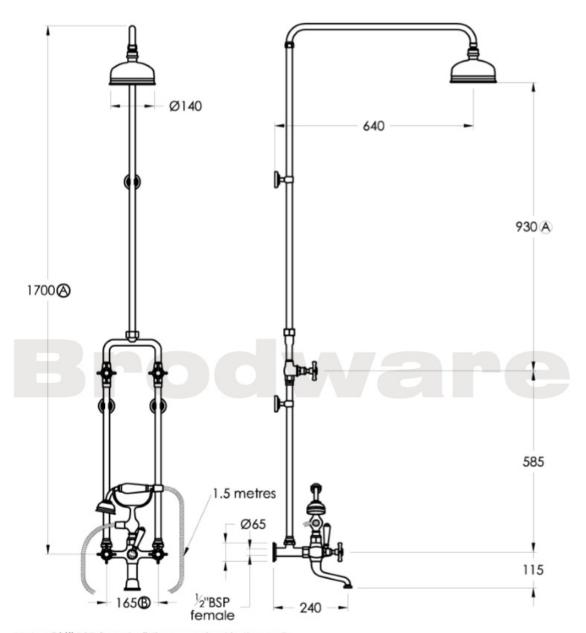

## Specifications

Note: G1/2" BSP female fittings required in the wall

B Fixed centre; taps must have 165mm centres

A Maximum, adjustable; can be reduced at installation