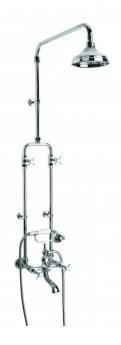

## Neu England Bath/Shower set w/ Handshower

Full of character, and wonderfully evocative. Indulge the senses with shapes that generate the warm feeling of home. A design that borrows from earlier times yet is certified to the latest water saving WELS standards.

Features: 150mm Shower Head. 165mm Fixed Centres

Finish: Available in all Brodware finishes.

Options: Cross Handles with Easiglide® 3/4 turn ceramic spindles. Metal lever handle with Easiglide® 1/4 turn ceramic spindles. White Porcelain or Black Porcelain lever handle with Easiglide® 1/4 turn ceramic spindles.