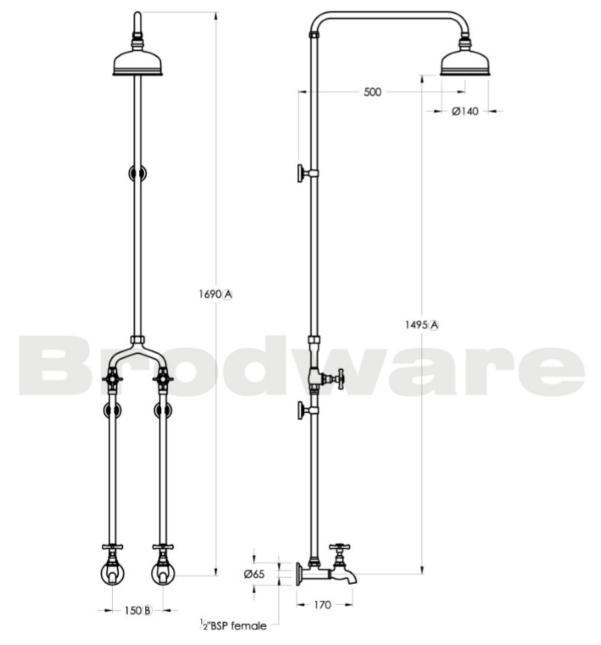

## Specifications

(B) Fixed centre; taps must have 150mm centres

A Maximum, adjustable; can be reduced at installation