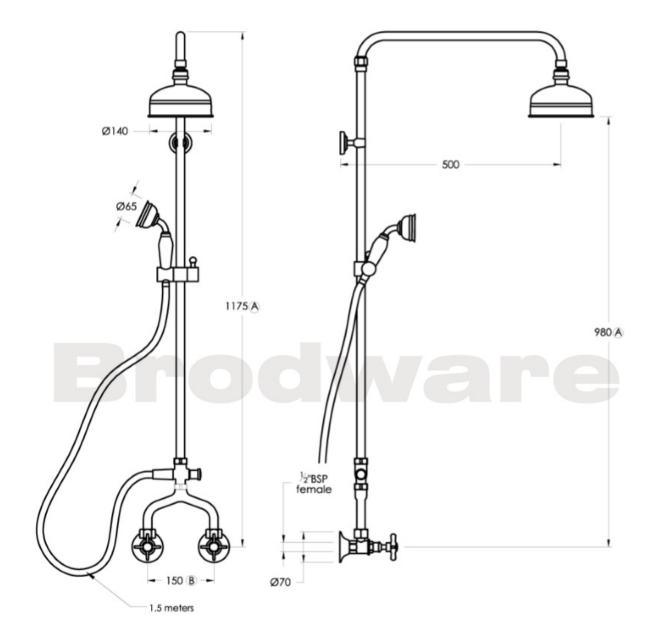

Features: 150mm ball-joint rose, handshower and hose included.

Finish: Available in all Brodware finishes.

Options: Cross Handles with Easiglide® 3/4 turn ceramic spindles. Metal lever handle with Easiglide® 1/4 turn ceramic spindles. White Porcelain or Black Porcelain lever handle with Easiglide® 1/4 turn ceramic spindles.

## Specifications

Note: G½" BSP female fittings required in the wall B Fixed centre; outlets must have 150mm centres A Maximum, adjustable; can be reduced at installation