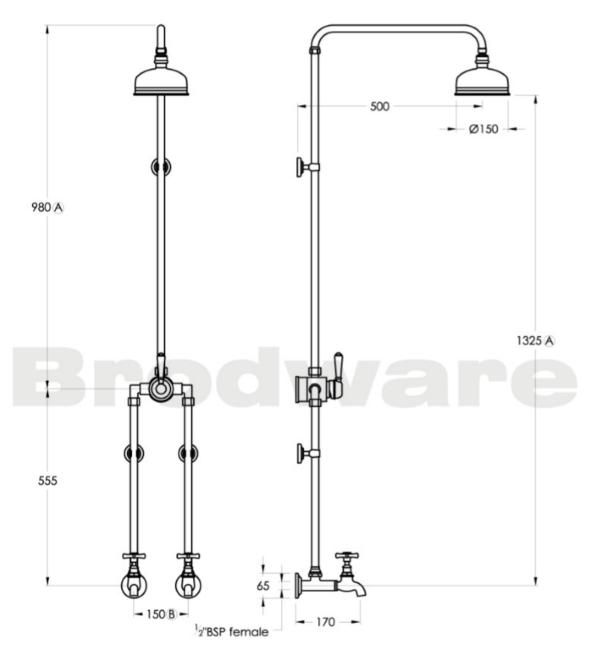

## **Specifications**

- B Fixed centre; taps must have 150mm centres
- A Maximum, adjustable; can be reduced at installation