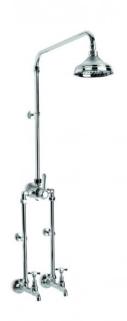

## Neu England Exposed Bath/Shower Set

Full of character, and wonderfully evocative. Indulge the senses with shapes that generate the warm feeling of home. A design that borrows from earlier times yet is certified to the latest water saving WELS standards.

Features: Wall Entry with 150mm Shower Head. Single Lever Mixer. 150mm Fixed Centres.

Finish: Available in all Brodware finishes.

Options: Cross Handles with Easiglide® 3/4 turn ceramic spindles. Metal lever handle with Easiglide® 1/4 turn ceramic spindles. White Porcelain or Black Porcelain lever handle with Easiglide® 1/4 turn ceramic spindles.