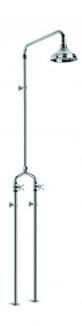

## Neu England Floor Exposed Shower Set 150mm

Full of character, and wonderfully evocative. Indulge the senses with shapes that generate the warm feeling of home. A design that borrows from earlier times yet is certified to the latest water saving WELS standards.

Features: Exposed with 150mm Head. Floor entry.

Finish: Available in all Brodware finishes.

Options: Cross Handles with Easiglide® 3/4 turn ceramic spindles. Metal lever handle with Easiglide® 1/4 turn ceramic spindles. White Porcelain or Black Porcelain lever handle with Easiglide® 1/4 turn ceramic spindles.