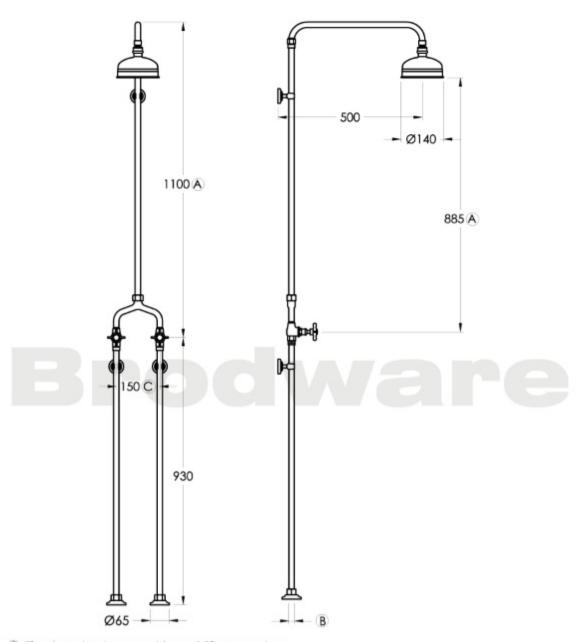

## **Specifications**

- C Fixed centre; taps must have 150mm centres
- B Requires 3/4"BSP male thread from floor
- A Maximum, adjustable; can be reduced at installation