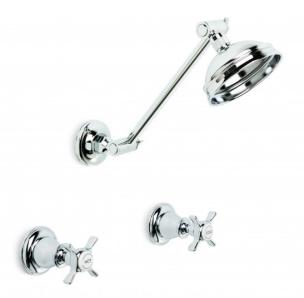

## **Neu England Shower Set**

Full of character, and wonderfully evocative. Indulge the senses with shapes that generate the warm feeling of home. A design that borrows from earlier times yet is certified to the latest water saving WELS standards.

Features: Adjustable Arm, 100mm Rose.

Finish: Available in all Brodware finishes.

Options: Cross Handles with Easiglide® 3/4 turn ceramic spindles. Metal lever handle with Easiglide® 1/4 turn ceramic spindles. White Porcelain or Black Porcelain lever handle with Easiglide® 1/4 turn ceramic spindles.

WELS: 3 STAR Rated. 9 L/min. Registration number S07682