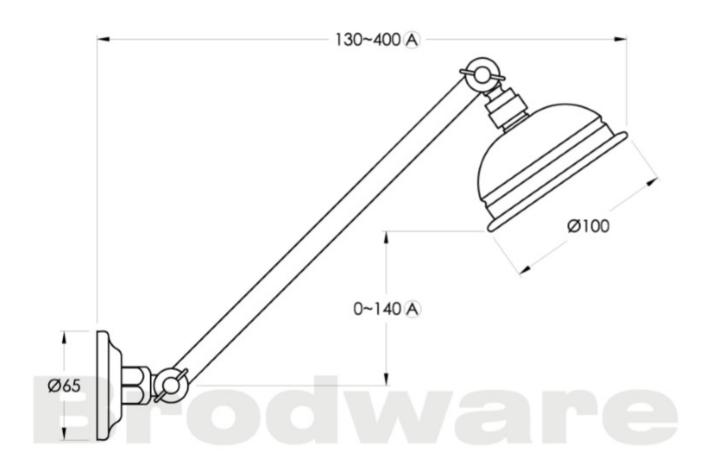

Features: Adjustable Arm, 100mm Rose.

Finish: Available in all Brodware finishes.

Options: Cross Handles with Easiglide® 3/4 turn ceramic spindles. Metal lever handle with Easiglide® 1/4 turn ceramic spindles. White Porcelain or Black Porcelain lever handle with Easiglide® 1/4 turn ceramic spindles.

## **Specifications**