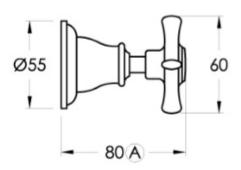

Features: Adjustable Arm, 100mm Rose.

Finish: Available in all Brodware finishes.

Options: Cross Handles with Easiglide® 3/4 turn ceramic spindles. Metal lever handle with Easiglide® 1/4 turn ceramic spindles. White Porcelain or Black Porcelain lever handle with Easiglide® 1/4 turn ceramic spindles.

## **Specifications**