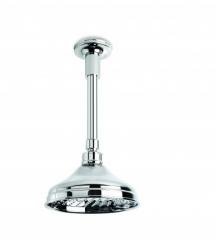

## **Neu England 150mm Ceiling Shower**

Full of character, and wonderfully evocative. Indulge the senses with shapes that generate the warm feeling of home. Under the timeless clean styling, the latest technology is found. A design that borrows from earlier times yet is certified to the latest water saving WELS standards.

Features: Ball-joint Rose

Finish: Available in all Brodware finishes.

Installation: 1/2" BSP thread female fitting

(requires male fitting in ceiling).

Options: Available with 150mm, 300mm or

450mm ceiling dropper.

WELS: 3 STAR Rated. 9 L/min. Registration

number SM12032 **Specifications** 