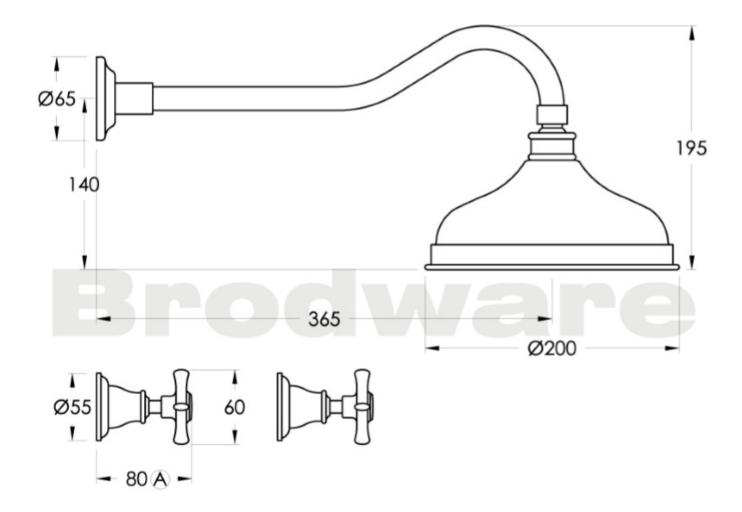

## Neu England 200mm Shower Set

Full of character, and wonderfully evocative. Indulge the senses with shapes that generate the warm feeling of home. A design that borrows from earlier times yet is certified to the latest water saving WELS standards.

Features: 200mm ball-joint head

Finish: Available in all Brodware finishes.

Options: Cross Handles with Easiglide® 3/4 turn ceramic spindles. Metal lever handle with Easiglide® 1/4 turn ceramic spindles. White Porcelain or Black Porcelain lever handle with Easiglide® 1/4 turn ceramic spindles.

WELS: 3 STAR Rated. 9 L/min. Registration number S07684

## Specifications