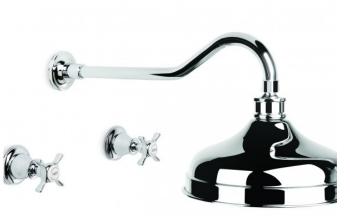

## Neu England 200mm Shower Set

Full of character, and wonderfully evocative. Indulge the senses with shapes that generate the warm feeling of home. A design that borrows from earlier times yet is certified to the latest water saving WELS standards.

Features: 200mm ball-joint head

Finish: Available in all Brodware finishes.

Options: Cross Handles with Easiglide® 3/4 turn ceramic spindles. Metal lever handle with Easiglide® 1/4 turn ceramic spindles. White Porcelain or Black Porcelain lever handle with Easiglide® 1/4 turn ceramic spindles.