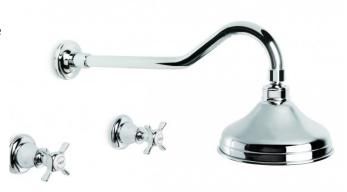

## **Neu England 150mm Shower Set**

Full of character, and wonderfully evocative. Indulge the senses with shapes that generate the warm feeling of home. A design that borrows from earlier times yet is certified to the latest water saving WELS standards.

Features: 140mm ball-joint head

Finish: Available in all Brodware finishes.

Options: Cross Handles with Easiglide® 3/4 turn ceramic spindles. Metal lever handle with Easiglide® 1/4 turn ceramic spindles. White Porcelain or Black Porcelain lever handle with Easiglide® 1/4 turn ceramic spindles.