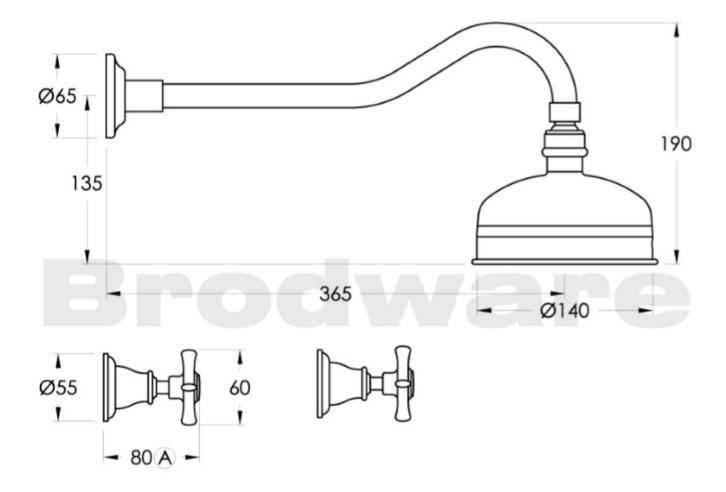

## **Neu England 150mm Shower Set**

Full of character, and wonderfully evocative. Indulge the senses with shapes that generate the warm feeling of home. A design that borrows from earlier times yet is certified to the latest water saving WELS standards.

Features: 140mm ball-joint head

Finish: Available in all Brodware finishes.

Options: Cross Handles with Easiglide® 3/4 turn ceramic spindles. Metal lever handle with Easiglide® 1/4 turn ceramic spindles. White Porcelain or Black Porcelain lever handle with Easiglide® 1/4 turn ceramic spindles.

WELS: 3 STAR Rated. 9 L/min. Registration number S09807



## **Specifications**