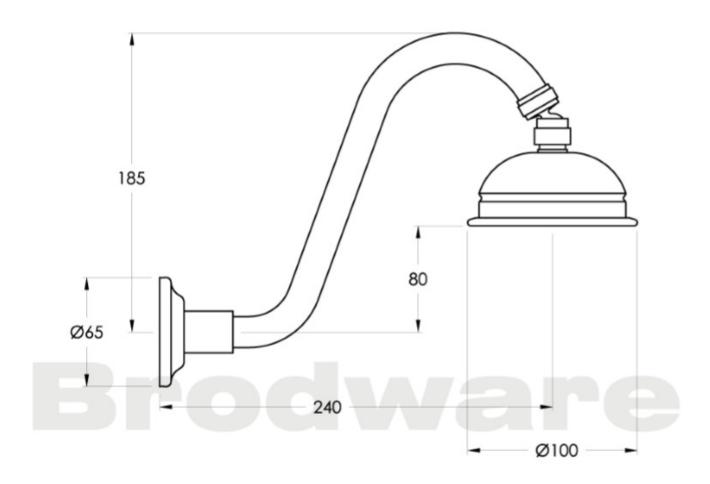

## **Neu England 100mm Shower Set**

Full of character, and wonderfully evocative. Indulge the senses with shapes that generate the warm feeling of home. A design that borrows from earlier times yet is certified to the latest water saving WELS standards.

Features: 100mm ball-joint head

Finish: Available in all Brodware finishes.

Options: Cross Handles with Easiglide® 3/4 turn ceramic spindles. Metal lever handle with Easiglide® 1/4 turn ceramic spindles. White Porcelain or Black Porcelain lever handle with Easiglide® 1/4 turn ceramic spindles.

WELS: 3 STAR Rated. 9 L/min. Registration

number SM12214

## **Specifications**