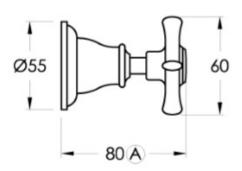

## **Neu England 100mm Shower Set**

Full of character, and wonderfully evocative. Indulge the senses with shapes that generate the warm feeling of home. A design that borrows from earlier times yet is certified to the latest water saving WELS standards.

Features: 100mm ball-joint head

Finish: Available in all Brodware finishes.

Options: Cross Handles with Easiglide® 3/4 turn ceramic spindles. Metal lever handle with Easiglide® 1/4 turn ceramic spindles. White Porcelain or Black Porcelain lever handle with Easiglide® 1/4 turn ceramic spindles.

WELS: 3 STAR Rated. 9 L/min. Registration

number SM12214

## **Specifications**