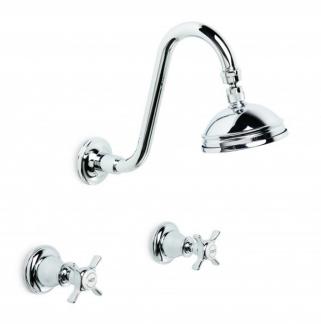

## **Neu England 100mm Shower Set**

Full of character, and wonderfully evocative. Indulge the senses with shapes that generate the warm feeling of home. A design that borrows from earlier times yet is certified to the latest water saving WELS standards.

Features: 100mm ball-joint head

Finish: Available in all Brodware finishes.

Options: Cross Handles with Easiglide® 3/4 turn ceramic spindles. Metal lever handle with Easiglide® 1/4 turn ceramic spindles. White Porcelain or Black Porcelain lever handle with Easiglide® 1/4 turn ceramic spindles.