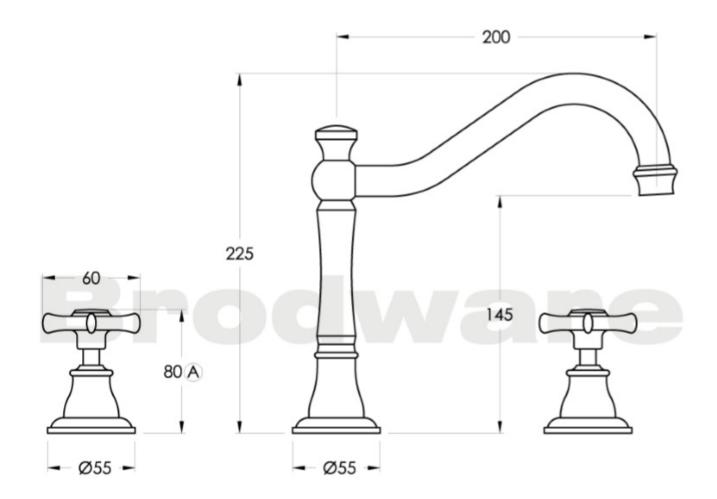

## **Neu England Hob Spa Set**

Full of character, and wonderfully evocative. Indulge the senses with shapes that generate the warm feeling of home.

Features: Straight swivel spout.

Finish: Available in all Brodware finishes.

Options: Available with or without flow control spout. Under-mount Tap bodies and T-piece available on request. Cross Handles with Easiglide® 3/4 turn ceramic spindles. Metal lever handle with Easiglide® 1/4 turn ceramic spindles. White Porcelain or Black Porcelain lever handle with Easiglide® 1/4 turn ceramic spindles.

Installation: Recessed tap body face to be 7-12mm behind finished hob surface.

## **Specifications**