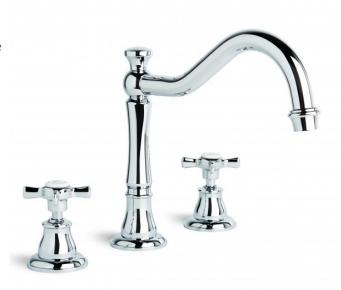

## **Neu England Hob Spa Set**

Full of character, and wonderfully evocative. Indulge the senses with shapes that generate the warm feeling of home.

Features: Straight swivel spout.

Finish: Available in all Brodware finishes.

Options: Available with or without flow control spout. Under-mount Tap bodies and T-piece available on request. Cross Handles with Easiglide® 3/4 turn ceramic spindles. Metal lever handle with Easiglide® 1/4 turn ceramic spindles. White Porcelain or Black Porcelain lever handle with Easiglide® 1/4 turn ceramic spindles.