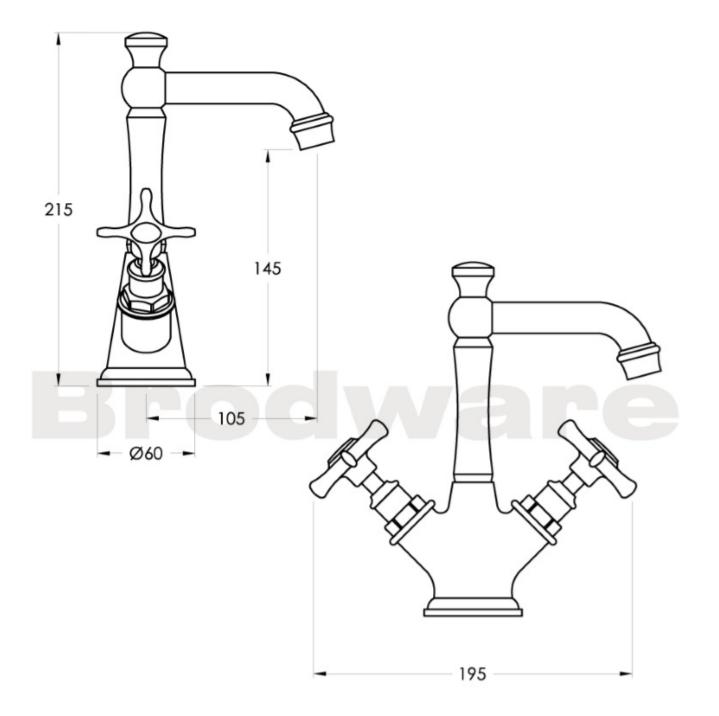

Features: Straight swivel spout.

Finish: Available in all Brodware finishes.

Options: Cross Handles with Easiglide® 3/4 turn ceramic spindles. Metal lever handle with Easiglide® 1/4 turn ceramic spindles. White Porcelain or Black Porcelain lever handle with Easiglide® 1/4 turn ceramic spindles.

Installation: Maximum bench top thickness = 25mm.

WELS: 6 STAR Rated. 4.5 L/min. Registration number TM27789 **Specifications** 