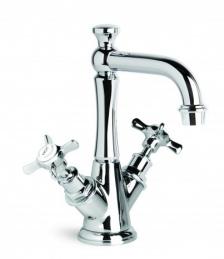

## **Neu England Basin Monoblock**

Full of character, and wonderfully evocative. Indulge the senses with shapes that generate the warm feeling of home. A design that borrows from earlier times yet is certified to the latest water saving WELS standards.

Features: Straight swivel spout.

Finish: Available in all Brodware finishes.

Options: Cross Handles with Easiglide® 3/4 turn ceramic spindles. Metal lever handle with Easiglide® 1/4 turn ceramic spindles. White Porcelain or Black Porcelain lever handle with Easiglide® 1/4 turn ceramic spindles.