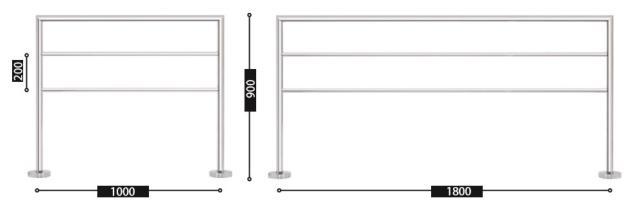

Dimensions: 100mm or 1800 W x 900mm H

Finish: Chrome

Options: Hard wired only

Wattage: 100 & 150 Watt

## Free Standing 1000 Model

- > 900mm(h) x 1000mm(w)
- > High Polished Chrome
- > 100 watt
- > Tube Diametre
- Vertical 38mm
- Horizontal 25mm

## Free Standing 1800 Model

- > 900mm(h) x 1800mm(w)
- > High Polished Chrome
- >150 watt
- >Tube Diametre
- Vertical 38mm
- Horizontal 25mm