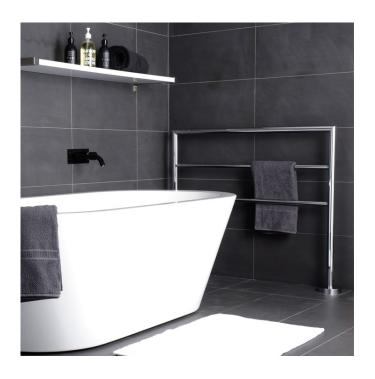

## **Freestanding Heated Rail**

Hydrotherm's freestanding heated rail radiates class and luxury with its minimalist design and practical form, the Free Standing towel rail has been designed to superbly complement open planned bathrooms and free standing baths.

Dimensions: 100mm or 1800 W x 900mm H

Finish: Chrome

Options: Hard wired only

Wattage: 100 & 150 Watt