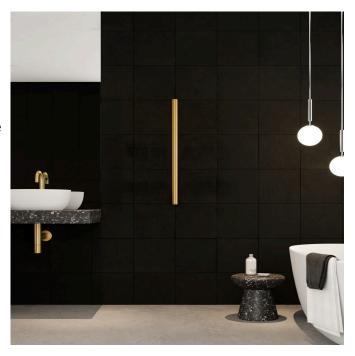

## **Tube series- Single**

Hydrotherm's Tube Series boldly focuses on the clean, contemporary design. Uniquely unassuming, the Single Tube has been cleverly designed to function both vertically and horizontally. It's brash 50mm dimensions provide the platform for increased heat transfer and optimum functionality. Available in a Single Tube or Triple Tube Combination the Tube Series has the innate ability to complement every individual style.

Dimensions: 50mm D x 900mm H

Finish: Polished chrome, matt black, brushed nickel, gold, gunmetal, brushed rose gold, powdercoat (custom colours on request)

Output: 40 - 70 watt per tube (240v)

Options: Through wall bracket, Left or Right Side-