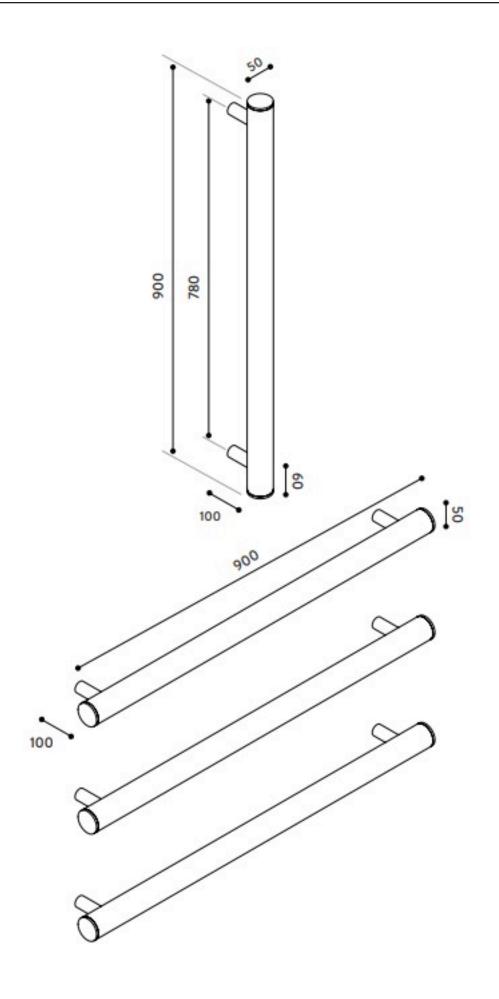

## **Tube series- Single**

Hydrotherm's Tube Series boldly focuses on the clean, contemporary design. Uniquely unassuming, the Single Tube has been cleverly designed to function both vertically and horizontally. It's brash 50mm dimensions provide the platform for increased heat transfer and optimum functionality. Available in a Single Tube or Triple Tube Combination the Tube Series has the innate ability to complement every individual style.

Dimensions: 50mm D x 900mm H

Finish: Polished chrome, matt black, brushed nickel, gold, gunmetal, brushed rose gold, powdercoat (custom colours on request)

Output: 40 - 70 watt per tube (240v)

Options: Through wall bracket, Left or Right Side-