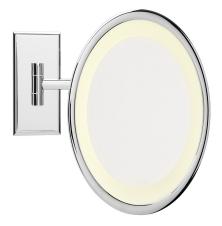

## Infini C 24 Mirror w/ Light

This magnifying lighted mirror is supported by a double arm that permits you to adjust the mirror both vertically and horizontally. The mirror can extend up to 44 centimeters (17 5/16 inches) from the wall. Functional and long-lasting, it is highly appreciated for its exacting manufacture. The 6-watt compact fluorescent bulb is highly energy efficient (life 6,000 hours). The lighting color ("lumière du jour") was chosen to best approximate daylight and therefore is most suitable for applying makeup. Designed and manufactured in Paris, France.

Finish: Chrome or Satin nickel

Magnification: 5x

Dimensions: 240 D x 445mm extension