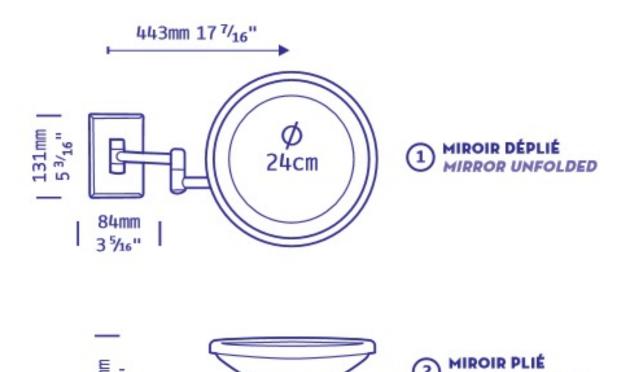

Finish: Chrome or Satin nickel

Magnification: 5x

Dimensions: 240 D x 445mm extension

## **Specifications**

300mm 13"