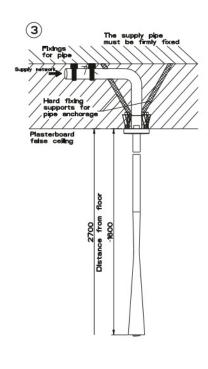

## **Cono Ceiling Basin Spout**

The elegant objects with which we surround ourselves say something about us and embody the essential need for style that we express throughout our daily lives. Gessi has embraced this aspiration by creating Eleganza, a refined collection for the bathroom inspired by the pursuit of tangible design to shape the intangible concept of elegance.

Features: Manufactured in Italy.

Finish: Chrome, Black Metal Brushed PVD, Black Metal PVD, Brushed Nickel, Copper PVD, Matt Black, White.

WELS: 3 STAR Rated. 8 L/min. Registration

number T25202

## **Specifications**