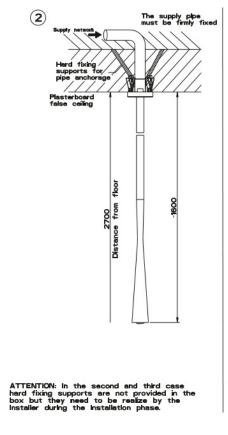

## **Cono Ceiling Basin Spout**

The elegant objects with which we surround ourselves say something about us and embody the essential need for style that we express throughout our daily lives. Gessi has embraced this aspiration by creating Eleganza, a refined collection for the bathroom inspired by the pursuit of tangible design to shape the intangible concept of elegance.

Features: Manufactured in Italy.

Finish: Chrome, Black Metal Brushed PVD, Black Metal PVD, Brushed Nickel, Copper PVD, Matt Black, White.

WELS: 3 STAR Rated. 8 L/min. Registration

number T25202

## **Specifications**