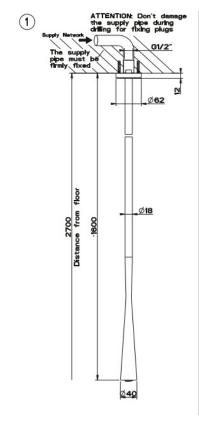

## **Cono Ceiling Basin Spout**

The elegant objects with which we surround ourselves say something about us and embody the essential need for style that we express throughout our daily lives. Gessi has embraced this aspiration by creating Eleganza, a refined collection for the bathroom inspired by the pursuit of tangible design to shape the intangible concept of elegance.

Features: Manufactured in Italy.

Finish: Chrome, Black Metal Brushed PVD, Black Metal PVD, Brushed Nickel, Copper PVD, Matt Black, White.

WELS: 3 STAR Rated. 8 L/min. Registration

number T25202

## **Specifications**