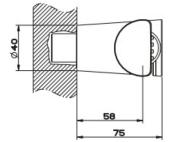

Features: Manufactured in Italy. Includes 1.5m hose.

Finish: Chrome, Black Metal Brushed PVD, Black Metal PVD, Brushed Nickel, Copper PVD, Matt Black, White.

Installation: 1/2" BSP thread male fitting (requires female fitting in wall).