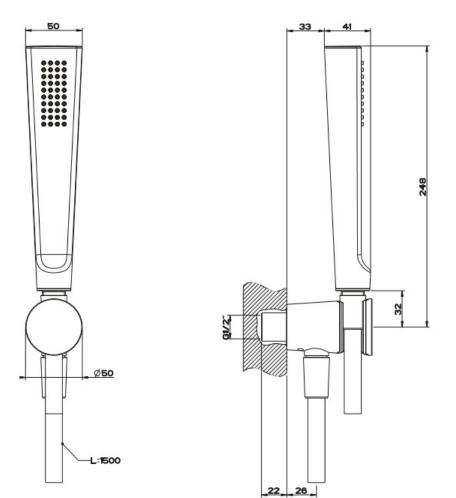

Features: Manufactured in Italy. Includes 1.5m hose.

Finish: Chrome, Black Metal Brushed PVD, Black Metal PVD, Brushed Nickel, Copper PVD, Matt Black, White.

Installation: 1/2" BSP thread male fitting (requires female fitting in wall).

WELS: 3 STAR Rated. 7 L/min. Registration number S09415 **Specifications** 