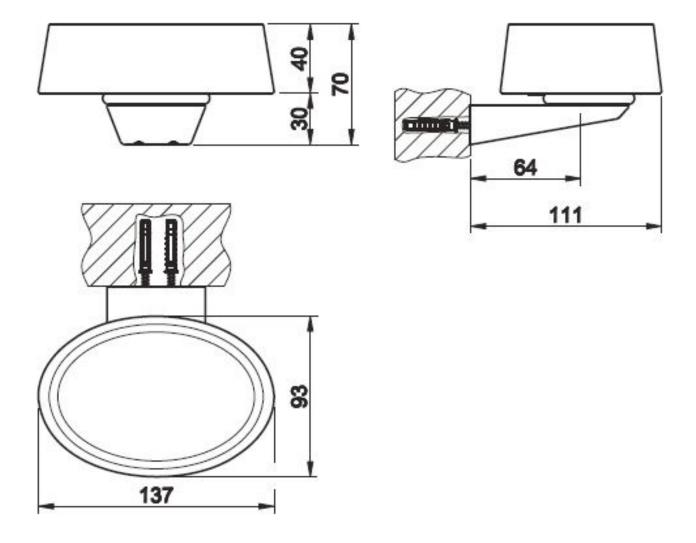

Finish: Chrome, Black Metal Brushed PVD, Black Metal PVD, Brushed Nickel, Copper PVD, Matt Black, White.

Features: Manufactured and Designed in Italy.

**Specifications** 