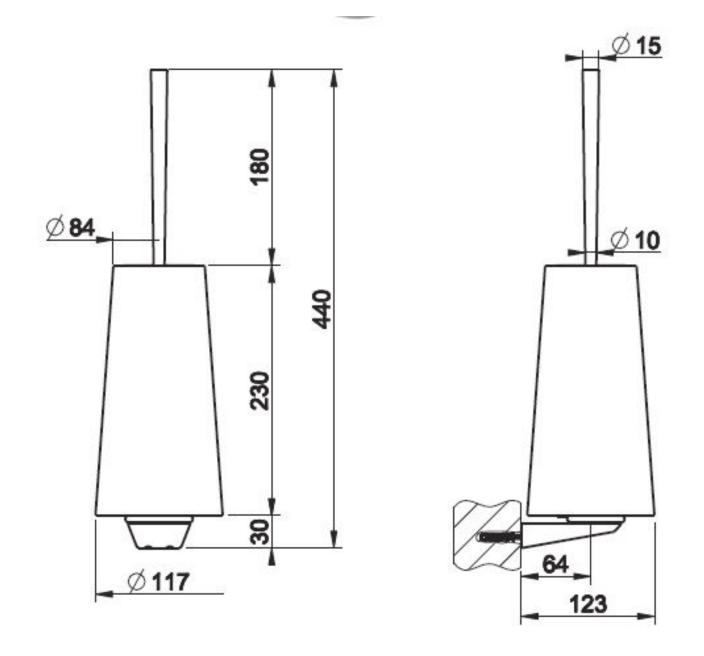

Finish: Chrome, Black Metal Brushed PVD, Black Metal PVD, Brushed Nickel, Copper PVD, Matt Black, White.

Features: Manufactured and Designed in Italy. **Specifications** 