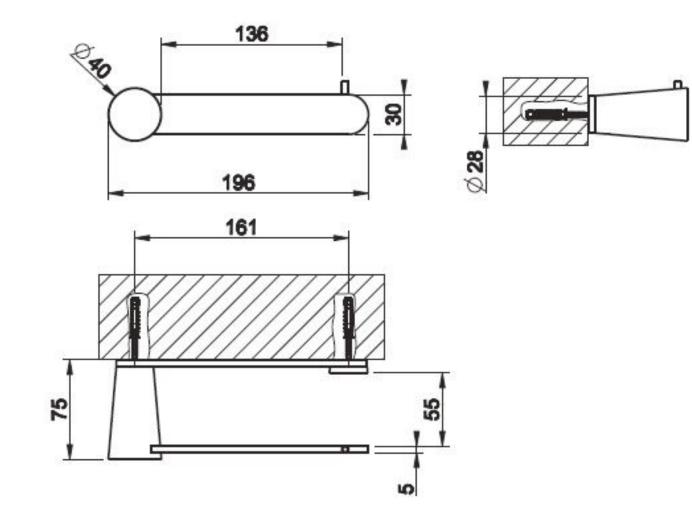

Finish: Chrome, Black Metal Brushed PVD, Black Metal PVD, Brushed Nickel, Copper PVD, Matt Black, White.

Features: Manufactured and Designed in Italy. **Specifications** 