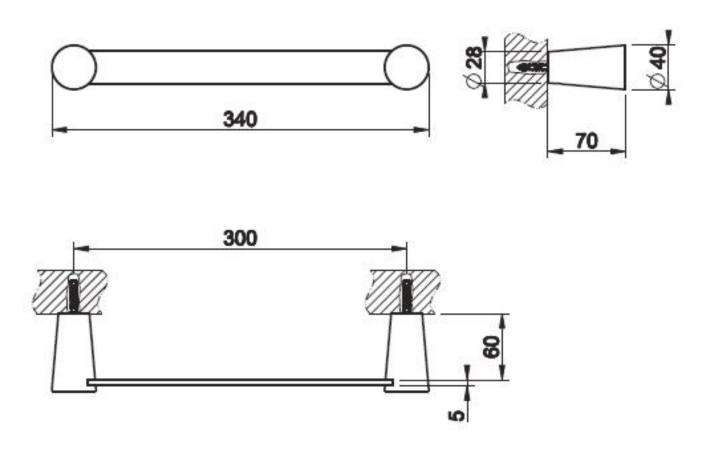

## Cono 30cm Towel Rail

Gessi aims to fulfil the desire to blend nature with architecture in people's private habitats, envisioning the bathroom not only as a place for regeneration and well-being but also as a truly natural shelter.

During a journey among the lush scenery and the dwellings in South Eastern Asia, Designer and Sculptor Prospero Rasulo captured the sun filtering light cones across vegetation, the architectural form describing his ideal fusion of architecture and nature: The Cone, which became the new "sign" of Gessi.

Finish: Chrome, Black Metal Brushed PVD, Black Metal PVD, Brushed Nickel, Copper PVD, Matt Black. White.

Features: Manufactured and Designed in Italy.

## **Specifications**