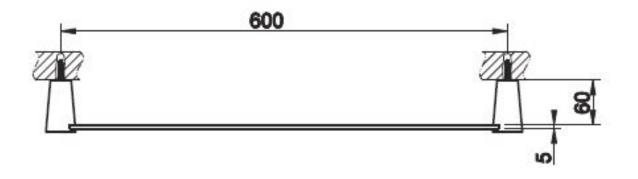

## Cono 60cm Towel Rail

Gessi aims to fulfil the desire to blend nature with architecture in people's private habitats, envisioning the bathroom not only as a place for regeneration and well-being but also as a truly natural shelter.

During a journey among the lush scenery and the dwellings in South Eastern Asia, Designer and Sculptor Prospero Rasulo captured the sun filtering light cones across vegetation, the architectural form describing his ideal fusion of architecture and nature: The Cone, which became the new "sign" of Gessi.

Finish: Chrome, Black Metal Brushed PVD, Black Metal PVD, Brushed Nickel, Copper PVD, Matt Black. White.

Features: Manufactured and Designed in Italy.

## **Specifications**