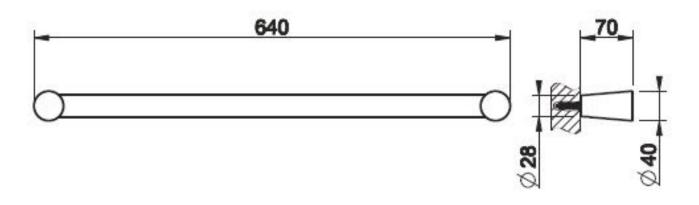

## Cono 60cm Towel Rail

Gessi aims to fulfil the desire to blend nature with architecture in people's private habitats, envisioning the bathroom not only as a place for regeneration and well-being but also as a truly natural shelter.

During a journey among the lush scenery and the dwellings in South Eastern Asia, Designer and Sculptor Prospero Rasulo captured the sun filtering light cones across vegetation, the architectural form describing his ideal fusion of architecture and nature: The Cone, which became the new "sign" of Gessi.

Finish: Chrome, Black Metal Brushed PVD, Black Metal PVD, Brushed Nickel, Copper PVD, Matt Black. White.

Features: Manufactured and Designed in Italy.

## **Specifications**