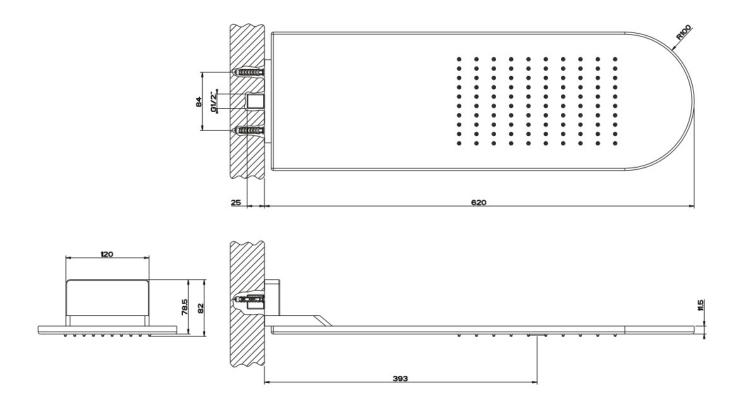

Features: Manufactured in Italy.

Finish: Mirror steel finish.

Installation: 1/2" BSP thread male fitting

(requires female fitting in wall).

WELS: 3 STAR Rated. 7 L/min. Registration

number S09414 **Specifications** 