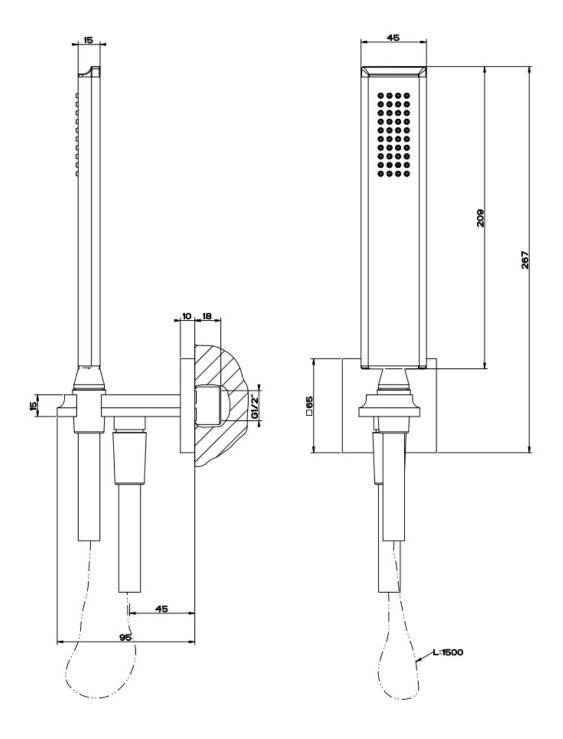

Features: Manufactured in Italy. Includes 1.5m hose.

Finish: Polished chrome, Antique Brass PVD, Black Metal PVD, Brushed Gold, Brushed Nickel, Copper PVD, Gold, Stained Gold.

Installation: 1/2" BSP thread male fitting (requires female fitting in wall).

WELS: 3 STAR Rated. 7 L/min. Registration

number S09229 **Specifications** 