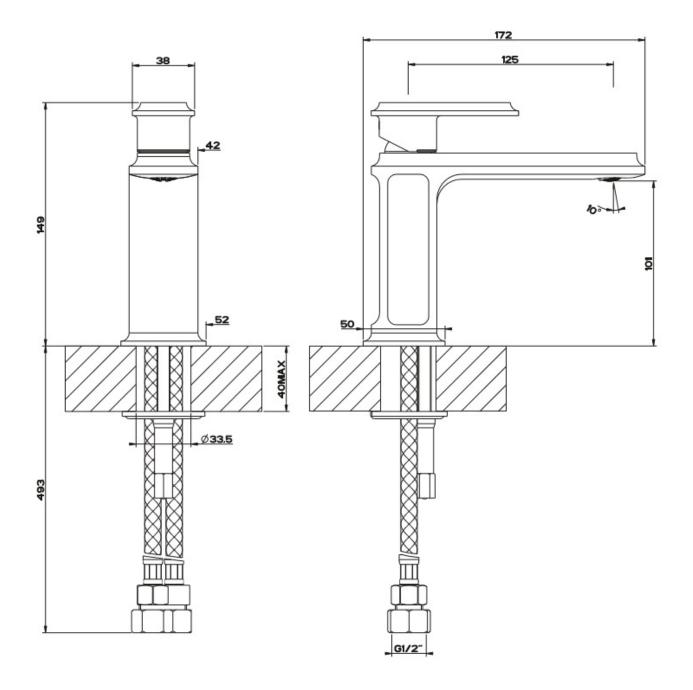

## Eleganza Basin Mixer

The elegant objects with which we surround ourselves say something about us and embody the essential need for style that we express throughout our daily lives. Gessi has embraced this aspiration by creating Eleganza, a refined collection for the bathroom inspired by the pursuit of tangible design to shape the intangible concept of elegance.

Features: Manufactured in Italy.

Finish: Polished chrome, Antique Brass PVD, Black Metal PVD, Brushed Gold, Brushed Nickel, Copper PVD, Gold, Stained Gold.

WELS: 4 STAR Rated. 7.5 L/min. Registration number T22362

## **Specifications**