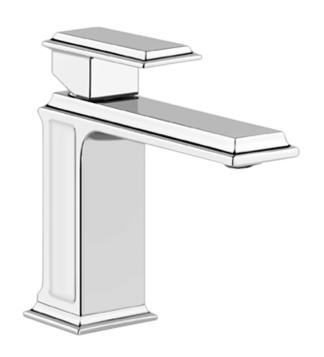

## Eleganza Basin Mixer

The elegant objects with which we surround ourselves say something about us and embody the essential need for style that we express throughout our daily lives. Gessi has embraced this aspiration by creating Eleganza, a refined collection for the bathroom inspired by the pursuit of tangible design to shape the intangible concept of elegance.

Features: Manufactured in Italy.

Finish: Polished chrome, Antique Brass PVD, Black Metal PVD, Brushed Gold, Brushed Nickel, Copper PVD, Gold, Stained Gold.

WELS: 4 STAR Rated. 7.5 L/min. Registration number T22362