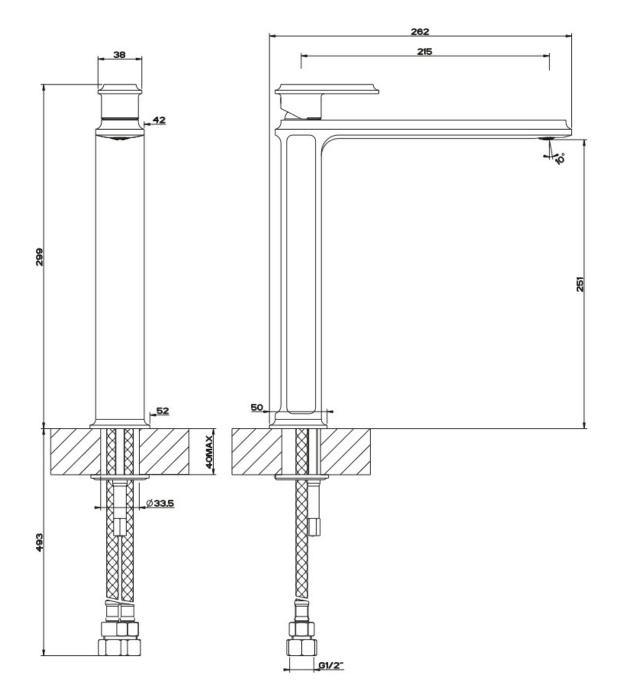

## Eleganza High Basin Mixer

The elegant objects with which we surround ourselves say something about us and embody the essential need for style that we express throughout our daily lives. Gessi has embraced this aspiration by creating Eleganza, a refined collection for the bathroom inspired by the pursuit of tangible design to shape the intangible concept of elegance.

Features: Manufactured in Italy.

Finish: Polished chrome, Antique Brass PVD, Black Metal PVD, Brushed Gold, Brushed Nickel, Copper PVD, Gold, Stained Gold.

WELS: 4 STAR Rated. 7.5 L/min. Registration number T24426

## Specifications