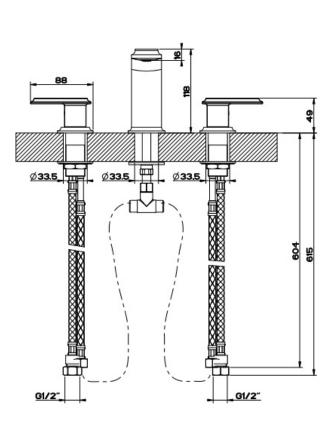

## Eleganza Basin Set

The elegant objects with which we surround ourselves say something about us and embody the essential need for style that we express throughout our daily lives. Gessi has embraced this aspiration by creating Eleganza, a refined collection for the bathroom inspired by the pursuit of tangible design to shape the intangible concept of elegance.

Features: Manufactured in Italy.

Finish: Polished chrome, Antique Brass PVD, Black Metal PVD, Brushed Gold, Brushed Nickel, Copper PVD, Gold, Stained Gold.

WELS: 4 STAR Rated. 7.5 L/min. Registration number T22361

## **Specifications**