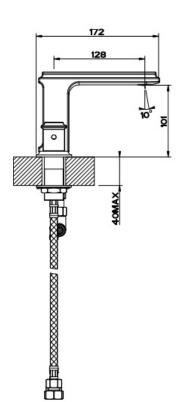

## Eleganza Basin Set

The elegant objects with which we surround ourselves say something about us and embody the essential need for style that we express throughout our daily lives. Gessi has embraced this aspiration by creating Eleganza, a refined collection for the bathroom inspired by the pursuit of tangible design to shape the intangible concept of elegance.

Features: Manufactured in Italy.

Finish: Polished chrome, Antique Brass PVD, Black Metal PVD, Brushed Gold, Brushed Nickel, Copper PVD, Gold, Stained Gold.

WELS: 4 STAR Rated. 7.5 L/min. Registration number T22361

## **Specifications**