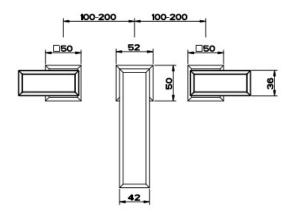

## Eleganza Basin Set

The elegant objects with which we surround ourselves say something about us and embody the essential need for style that we express throughout our daily lives. Gessi has embraced this aspiration by creating Eleganza, a refined collection for the bathroom inspired by the pursuit of tangible design to shape the intangible concept of elegance.

Features: Manufactured in Italy.

Finish: Polished chrome, Antique Brass PVD, Black Metal PVD, Brushed Gold, Brushed Nickel, Copper PVD, Gold, Stained Gold.

WELS: 4 STAR Rated. 7.5 L/min. Registration number T22361

## **Specifications**