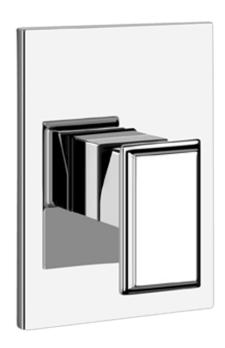

## Eleganza Wall Mixer w/ Large Plate

The elegant objects with which we surround ourselves say something about us and embody the essential need for style that we express throughout our daily lives. Gessi has embraced this aspiration by creating Eleganza, a refined collection for the bathroom inspired by the pursuit of tangible design to shape the intangible concept of elegance.

Features: Manufactured in Italy.

Finish: Polished chrome, Antique Brass PVD, Black Metal PVD, Brushed Gold, Brushed Nickel, Copper PVD, Gold, Stained Gold.

Installation: Product is supplied in two parts. Inwall component to be installed at rough-in.