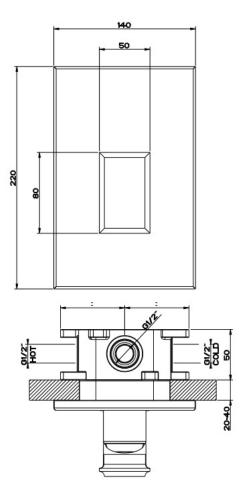

## Eleganza Wall Mixer w/ Large Plate

The elegant objects with which we surround ourselves say something about us and embody the essential need for style that we express throughout our daily lives. Gessi has embraced this aspiration by creating Eleganza, a refined collection for the bathroom inspired by the pursuit of tangible design to shape the intangible concept of elegance.

Features: Manufactured in Italy.

Finish: Polished chrome, Antique Brass PVD, Black Metal PVD, Brushed Gold, Brushed Nickel, Copper PVD, Gold, Stained Gold.

Installation: Product is supplied in two parts. Inwall component to be installed at rough-in.



## **Specifications**