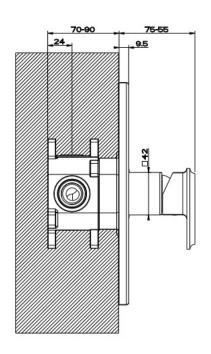

## Eleganza Wall Mixer w/ Large Plate

The elegant objects with which we surround ourselves say something about us and embody the essential need for style that we express throughout our daily lives. Gessi has embraced this aspiration by creating Eleganza, a refined collection for the bathroom inspired by the pursuit of tangible design to shape the intangible concept of elegance.

Features: Manufactured in Italy.

Finish: Polished chrome, Antique Brass PVD, Black Metal PVD, Brushed Gold, Brushed Nickel, Copper PVD, Gold, Stained Gold.

Installation: Product is supplied in two parts. Inwall component to be installed at rough-in.



## **Specifications**