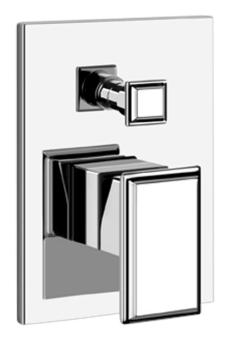

## Eleganza Wall Mixer w/ Diverter

The elegant objects with which we surround ourselves say something about us and embody the essential need for style that we express throughout our daily lives. Gessi has embraced this aspiration by creating Eleganza, a refined collection for the bathroom inspired by the pursuit of tangible design to shape the intangible concept of elegance.

Features: Manufactured in Italy.

Finish: Polished chrome, Antique Brass PVD, Black Metal PVD, Brushed Gold, Brushed Nickel, Copper PVD, Gold, Stained Gold.

Installation: Product is supplied in two parts. Inwall component to be installed at rough-in.