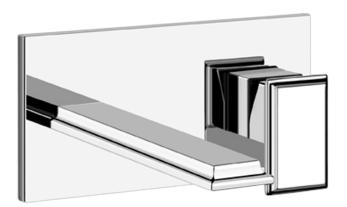

## Eleganza Wall Basin Set w/ Mixer

The elegant objects with which we surround ourselves say something about us and embody the essential need for style that we express throughout our daily lives. Gessi has embraced this aspiration by creating Eleganza, a refined collection for the bathroom inspired by the pursuit of tangible design to shape the intangible concept of elegance.

Features: Manufactured in Italy.

Finish: Polished chrome, Antique Brass PVD, Black Metal PVD, Brushed Gold, Brushed Nickel, Copper PVD, Gold, Stained Gold.

Installation: Product is supplied in two parts. Inwall component to be installed at rough-in.