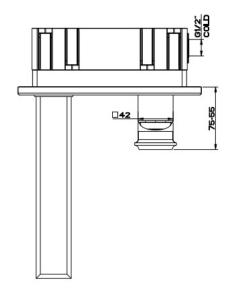

Features: Manufactured in Italy.

Finish: Polished chrome, Antique Brass PVD, Black Metal PVD, Brushed Gold, Brushed Nickel, Copper PVD, Gold, Stained Gold.

Installation: Product is supplied in two parts. Inwall component to be installed at rough-in.