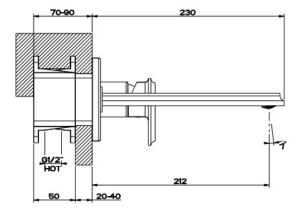

Features: Manufactured in Italy.

Finish: Polished chrome, Antique Brass PVD, Black Metal PVD, Brushed Gold, Brushed Nickel, Copper PVD, Gold, Stained Gold.

Installation: Product is supplied in two parts. Inwall component to be installed at rough-in.