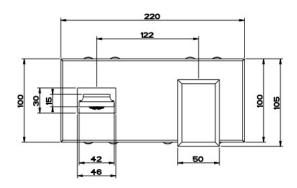

Features: Manufactured in Italy.

Finish: Polished chrome, Antique Brass PVD, Black Metal PVD, Brushed Gold, Brushed Nickel, Copper PVD, Gold, Stained Gold.

Installation: Product is supplied in two parts. Inwall component to be installed at rough-in.