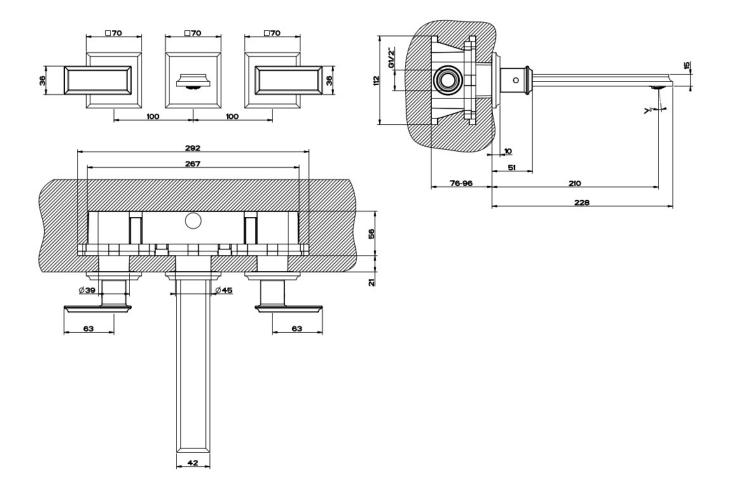

Features: Manufactured in Italy.

Finish: Polished chrome, Antique Brass PVD, Black Metal PVD, Brushed Gold, Brushed Nickel, Copper PVD, Gold, Stained Gold.

Installation: Product is supplied in two parts. Inwall component to be installed at rough-in.