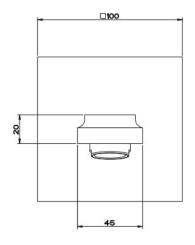

## **Eleganza Bath Spout**

The elegant objects with which we surround ourselves say something about us and embody the essential need for style that we express throughout our daily lives. Gessi has embraced this aspiration by creating Eleganza, a refined collection for the bathroom inspired by the pursuit of tangible design to shape the intangible concept of elegance.

Features: Manufactured in Italy.

Finish: Polished chrome, Antique Brass PVD, Black Metal PVD, Brushed Gold, Brushed Nickel, Copper PVD, Gold, Stained Gold.

Installation: 1/2" BSP thread male fitting (requires female fitting in wall).



## **Specifications**