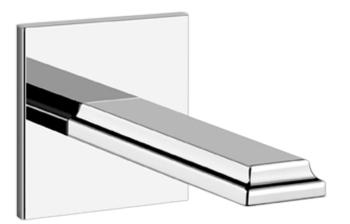

## **Eleganza Bath Spout**

The elegant objects with which we surround ourselves say something about us and embody the essential need for style that we express throughout our daily lives. Gessi has embraced this aspiration by creating Eleganza, a refined collection for the bathroom inspired by the pursuit of tangible design to shape the intangible concept of elegance.

Features: Manufactured in Italy.

Finish: Polished chrome, Antique Brass PVD, Black Metal PVD, Brushed Gold, Brushed Nickel, Copper PVD, Gold, Stained Gold.

Installation: 1/2" BSP thread male fitting (requires female fitting in wall).