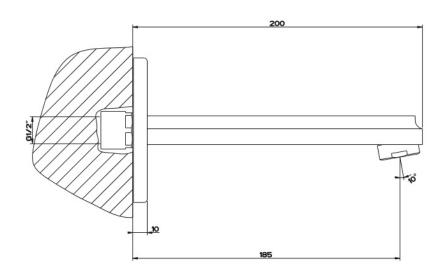

## **Eleganza Bath Spout**

The elegant objects with which we surround ourselves say something about us and embody the essential need for style that we express throughout our daily lives. Gessi has embraced this aspiration by creating Eleganza, a refined collection for the bathroom inspired by the pursuit of tangible design to shape the intangible concept of elegance.

Features: Manufactured in Italy.

Finish: Polished chrome, Antique Brass PVD, Black Metal PVD, Brushed Gold, Brushed Nickel, Copper PVD, Gold, Stained Gold.

Installation: 1/2" BSP thread male fitting (requires female fitting in wall).



## **Specifications**