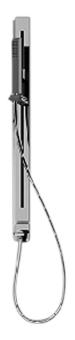

## **Eleganza Rail Shower**

The elegant objects with which we surround ourselves say something about us and embody the essential need for style that we express throughout our daily lives. Gessi has embraced this aspiration by creating Eleganza, a refined collection for the bathroom inspired by the pursuit of tangible design to shape the intangible concept of elegance.

Features: Manufactured in Italy. Includes 1.5m hose.

Finish: Polished chrome, Antique Brass PVD, Black Metal PVD, Brushed Gold, Brushed Nickel, Copper PVD, Gold, Stained Gold.

Installation: 1/2" BSP thread male fitting (requires female fitting in wall).

WELS: 3 STAR Rated. 7 L/min. Registration number S09256

**Specifications** 