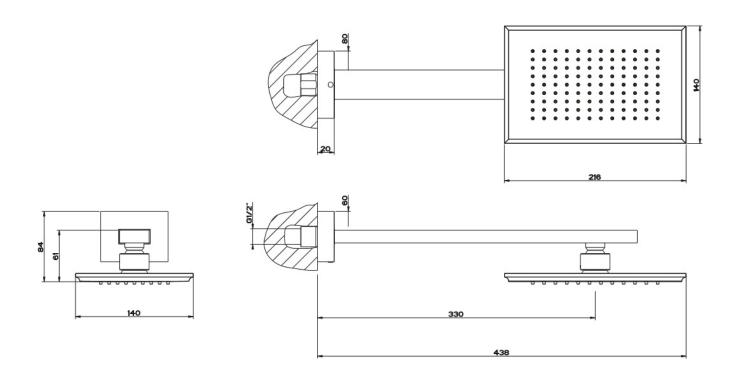

Features: Manufactured in Italy.

Finish: Polished chrome, Antique Brass PVD, Black Metal PVD, Brushed Gold, Brushed Nickel, Copper PVD, Gold, Stained Gold.

Installation: 1/2" BSP thread male fitting (requires female fitting in wall).

WELS: 3 STAR Rated. 7 L/min. Registration

number S09260 **Specifications** 