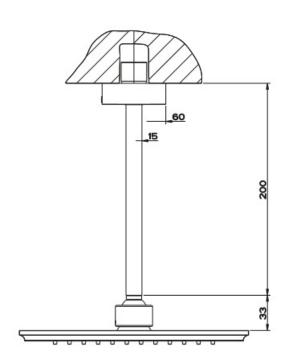

Features: Manufactured in Italy.

Finish: Polished chrome, Antique Brass PVD, Black Metal PVD, Brushed Gold, Brushed Nickel, Copper PVD, Gold, Stained Gold.

Installation: 1/2" BSP thread male fitting (requires female fitting in ceiling).

WELS: 3 STAR Rated. 7 L/min. Registration

number S09261 (V) **Specifications** 