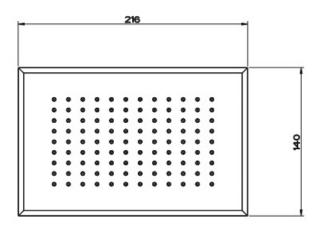

WELS: 3 STAR Rated. 7 L/min. Registration

number S09261 (V) **Specifications** 