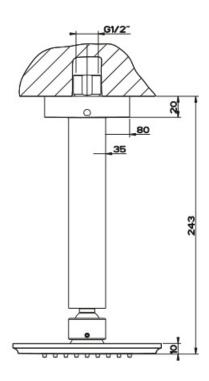

Features: Manufactured in Italy.

Finish: Polished chrome, Antique Brass PVD, Black Metal PVD, Brushed Gold, Brushed Nickel, Copper PVD, Gold, Stained Gold.

Installation: 1/2" BSP thread male fitting (requires female fitting in ceiling).

WELS: 3 STAR Rated. 7 L/min. Registration

number S09261 (V) **Specifications** 