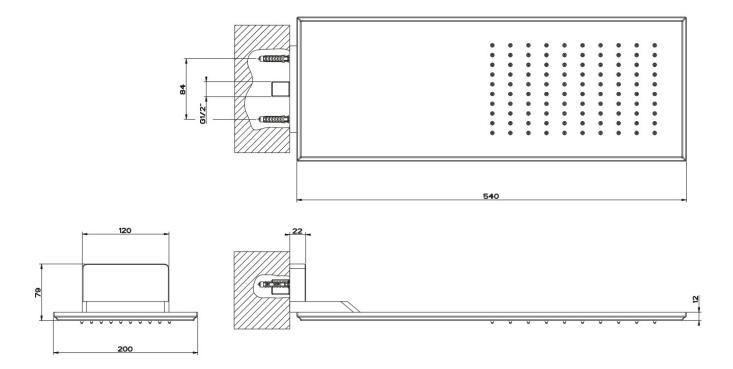

Features: Manufactured in Italy.

Finish: Mirror steel finish.

Installation: 1/2" BSP thread male fitting (requires female fitting in wall).

WELS: 3 STAR Rated. 7 L/min. Registration

number S09586 **Specifications** 