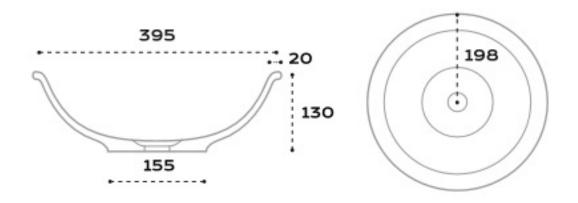

Dimensions: 397 D x 130mm H

Material: Solid surface, Bronze or Zinc

Waste: 40mm non-overflow (supplied separately) **Specifications** 

top view