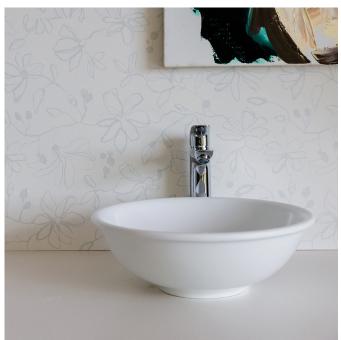

## Marsh Basin

The Marsh basin by Merwe is a small basin with a round shape. Certainly, this bathroom basin is ideal for small bathrooms where the basin is in the corner. Furthermore, the size of the small basin and the depth of the bowl of the stone basin ensure that it is a practical basin.

The basin has soft, feminine lines. For that reason, the soft lines of the solid surface basin allow enough space for your hands. This stone, zinc and bronze basin is suitable for small spaces like guest bathrooms and hotel rooms.