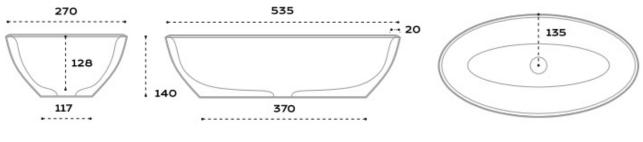

The Wadi basin is available in matt and gloss solid surface. Recently, Merwe introduced this bathroom basin in solid bronze and solid zinc.

Dimensions: 536 W x 275 D x 140mm H

Material: Solid surface, Bronze or Zinc

Waste: 40mm non-overflow (supplied separately) **Specifications** 

side view

front view

top view