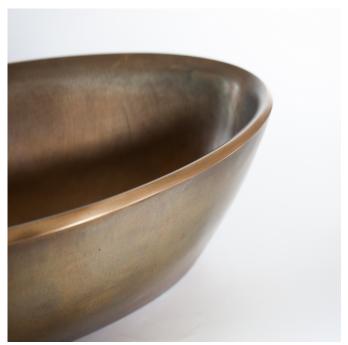

## Wadi Basin

The Wadi small basin by Merwe is designed to fit in small spaces room. Specifically, bathrooms where there is not enough space for a large basin. To explain the small size of this bathroom basin, this oval basin is narrow. However, the space inside is big enough to ensure that it is practical.

The Wadi basin is available in matt and gloss solid surface. Recently, Merwe introduced this bathroom basin in solid bronze and solid zinc.

Dimensions: 536 W x 275 D x 140mm H

Material: Solid surface, Bronze or Zinc