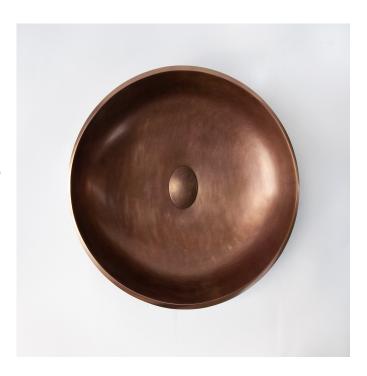

## **Cove Basin**

The Cove basin is available in solid bronze and solid zinc. Merwe supply the variety of materials in bathroom basins, to suit your personal requirements. Finally, but not the least all Merwe's bathware are designed in Australia.

For interest sake, all Merwe's bathroomware are named after waterbodies. Specifically, The Cambridge dictionary says that the cove means the curved part of a coast that partly surrounds an area of water. To explain, the Cove basin is curved, and therefore we thought that this will be an appropriate name for the oval basin. The Cove basin is also available with integrated overflow (see related products).