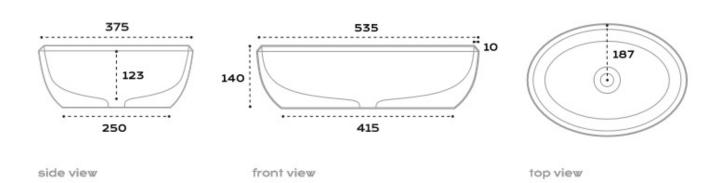

Dimensions: 540 W x 380 D x 140mm H

Material: Bronze or Zinc

Waste: 40mm without overflow (supplied

separately)

**Specifications** 