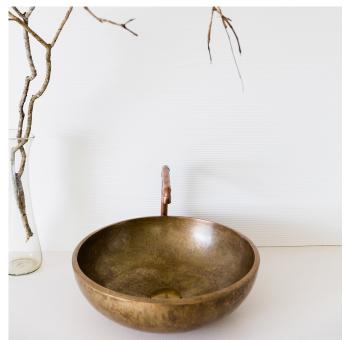

## **Moat Basin**

The Moat basin by Merwe is a large round basin with sharp edges. Even more, enhance the sharpness of the edge, this bathroom basin's edge is designed with a slight angle. Furthermore, this stone basin is practical because of the size and the depth. Merwe's round large basin is suitable for bathrooms where you need space 'to bath the cat'! Besides that this large basin is practical, the simplicity of the luxury basin will make it the focus point of your designer bathroom.

Furthermore, Merwe's round basins are manufactured in Solid Surface, Solid Bronze or Solid Zinc. Solid Surface basins are available in Matt and Gloss. Solid Bronze basins are hand finished with patina in the same manner than public sculptures.