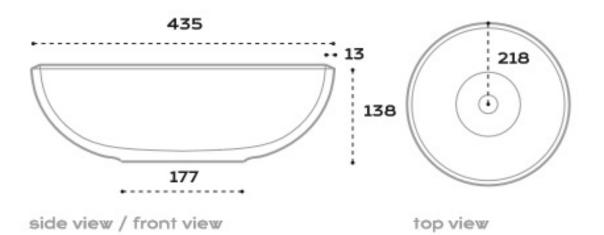

Dimensions: 435 D x 138mm H

Material: Solid surface, Bronze or Zinc

Waste: 40mm non-overflow (supplied separately) **Specifications** 