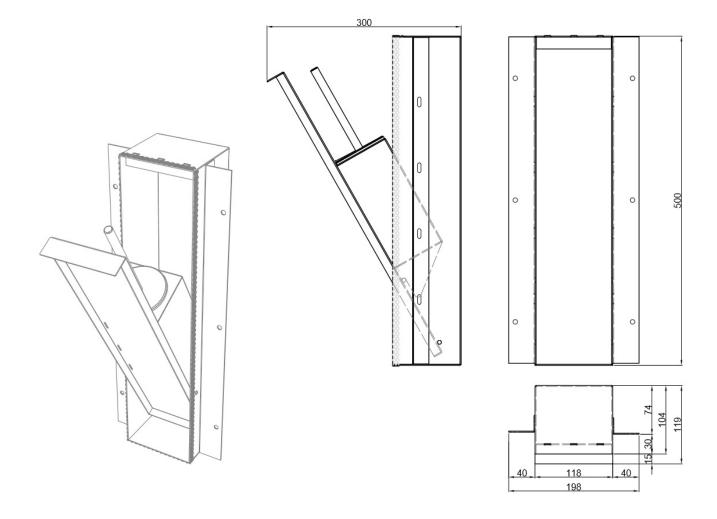

Each element is formed by a body to be mounted in the wall and completely covered by a front with the same material, finish and colour of the wall itself.

Material: Stainless steel.

Finish: Aluminum.

Installation: Inwall component must be installed

at rough-in.

**Specifications** 