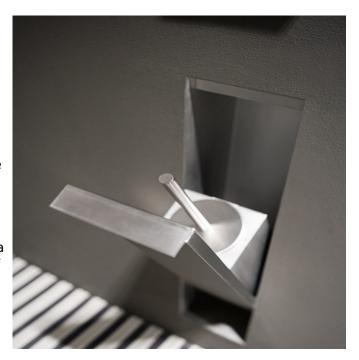

## Sesamo Recessed Toilet Brush

Disappear and appear only when necessary. Integrated into the wall to contain a space. It redefines the archetype of the accessories in the bathroom, radically changing the perception and imagining these elements as part of a wider integrated project. The collection of accessories Sesamo takes shape from the desire to eliminate everything that is aesthetically superfluous to enhance the functionality of these elements.

Each element is formed by a body to be mounted in the wall and completely covered by a front with the same material, finish and colour of the wall itself.

Material: Stainless steel.

Finish: Aluminum.

Installation: Inwall component must be installed

at rough-in.

**Specifications** 