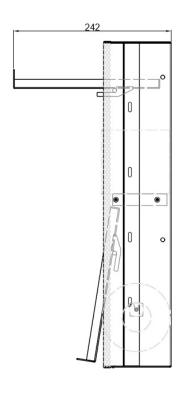

## Sesamo Recessed Toilet Roll Holder + Spare

Disappear and appear only when necessary. Integrated into the wall to contain a space. It redefines the archetype of the accessories in the bathroom, radically changing the perception and imagining these elements as part of a wider integrated project. The collection of accessories Sesamo takes shape from the desire to eliminate everything that is aesthetically superfluous to enhance the functionality of these elements.

Each element is formed by a body to be mounted in the wall and completely covered by a front with the same material, finish and colour of the wall itself.

Material: Stainless steel.

Finish: Aluminum.

Installation: Inwall component must be installed

at rough-in.

## **Specifications**