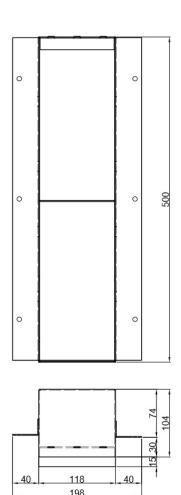

## Sesamo Recessed Toilet Roll Holder + Spare

Disappear and appear only when necessary. Integrated into the wall to contain a space. It redefines the archetype of the accessories in the bathroom, radically changing the perception and imagining these elements as part of a wider integrated project. The collection of accessories Sesamo takes shape from the desire to eliminate everything that is aesthetically superfluous to enhance the functionality of these elements.

Each element is formed by a body to be mounted in the wall and completely covered by a front with the same material, finish and colour of the wall itself.

Material: Stainless steel.

Finish: Aluminum.

Installation: Inwall component must be installed

at rough-in.

## **Specifications**