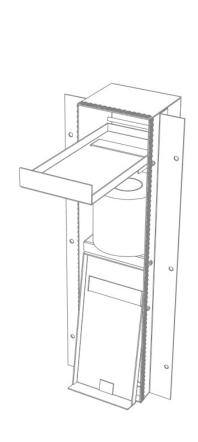

Each element is formed by a body to be mounted in the wall and completely covered by a front with the same material, finish and colour of the wall itself.

Material: Stainless steel.

Finish: Aluminum.

Installation: Inwall component must be installed

at rough-in.