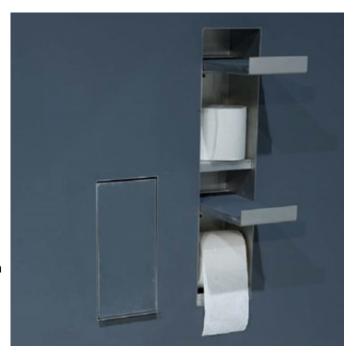

## Sesamo Recessed Toilet Roll Holder + Spare

Disappear and appear only when necessary. Integrated into the wall to contain a space. It redefines the archetype of the accessories in the bathroom, radically changing the perception and imagining these elements as part of a wider integrated project. The collection of accessories Sesamo takes shape from the desire to eliminate everything that is aesthetically superfluous to enhance the functionality of these elements.

Each element is formed by a body to be mounted in the wall and completely covered by a front with the same material, finish and colour of the wall itself.

Material: Stainless steel.

Finish: Aluminum.

Installation: Inwall component must be installed