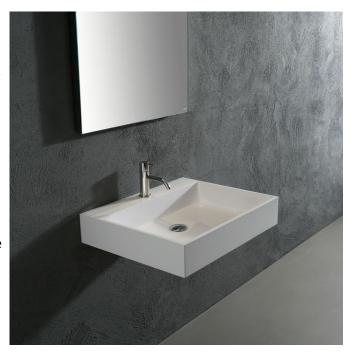

## Gesto 54 Bench/Wall

It is the gesture of washing your hands to make sense and name the collection. It is the simplicity of the action to generate the elements of this collection of sinks in Ceramilux®. It is the productive experience of Antoniolupi in the workmanship of the material to have favored the revival of the classical type of sink to channel proposed again by exploiting the features of the new construction making it a monolithic element that can be used alone or on cabinets.

The border has been reduced significantly to give room for the basin and allow for easy cleaning. A simple object, for daily use a precise and rigorous sign that assures. Gesto is the bearer of a normality that becomes value in contemporary living.

Colour: White

Material: Ceramilux®

Waste: non-closeable plug included