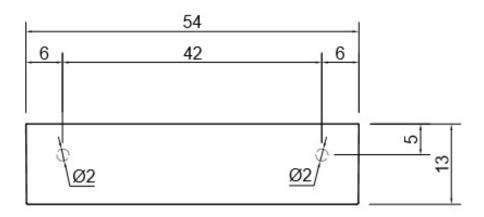

washing your hands to make sense and name the collection. It is the simplicity of the action to generate the elements of this collection of sinks in Ceramilux®. It is the productive experience of Antoniolupi in the workmanship of the material to have favored the revival of the classical type of sink to channel proposed again by exploiting the features of the new construction making it a monolithic element that can be used alone or on cabinets.

The border has been reduced significantly to give room for the basin and allow for easy cleaning. A simple object, for daily use a precise and rigorous sign that assures. Gesto is the bearer of a normality that becomes value in contemporary living.



Colour: White

Material: Ceramilux®

Waste: non-closeable plug included

## **Specifications**