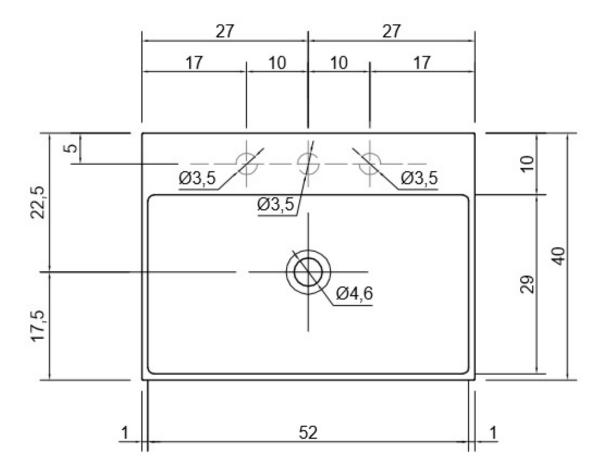

ashing your hands to make sense and name the collection. It is the simplicity of the action to generate the elements of this collection of sinks in Ceramilux®. It is the productive experience of Antoniolupi in the workmanship of the material to have favored the revival of the classical type of sink to channel proposed again by exploiting the features of the new construction making it a monolithic element that can be used alone or on cabinets.

The border has been reduced significantly to give room for the basin and allow for easy cleaning. A simple object, for daily use a precise and rigorous sign that assures. Gesto is the bearer of a normality that becomes value in contemporary living.



Colour: White

Material: Ceramilux®

Waste: non-closeable plug included

## **Specifications**