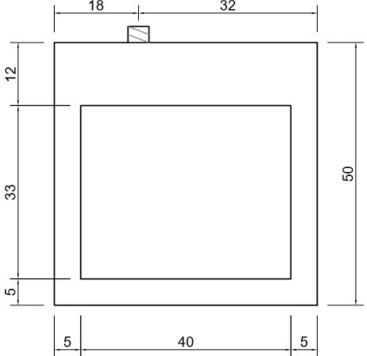

orous and modern. Corian as a material of choice with its uniform whiteness and silky surface to touch, such as the design rule to follow. Net shapes, square lines, sharp edges and width of the borders but total absence of drain, overflow, of all that can somehow confuse the perfect aesthetics of the object.

It remains a slit, a cut in the rear part of the basin, a thin opening that runs along the whole development of the basin and accommodates the water through the imperceptible inclination of the bottom, hiding the integrated siphon. The technical parts are invisible, water flows along a linear slot, the sink image remains clean, absolute, essential.

Dimensions: 500 W x 500 D x 150mm H

Colour: White

Material: Ceramilux®

Waste: non-closeable plug included

## **Specifications**