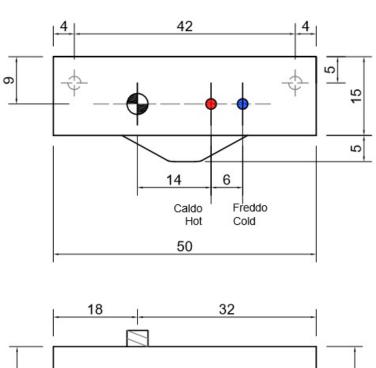

igorous and modern. Corian as a material of choice with its uniform whiteness and silky surface to touch, such as the design rule to follow. Net shapes, square lines, sharp edges and width of the borders but total absence of drain, overflow, of all that can somehow confuse the perfect aesthetics of the object.

It remains a slit, a cut in the rear part of the basin, a thin opening that runs along the whole development of the basin and accommodates the water through the imperceptible inclination of the bottom, hiding the integrated siphon. The technical parts are invisible, water flows along a linear slot, the sink image remains clean, absolute, essential.

Dimensions: 500 W x 500 D x 150mm H

Colour: White

Material: Ceramilux®

Waste: non-closeable plug included

## **Specifications**