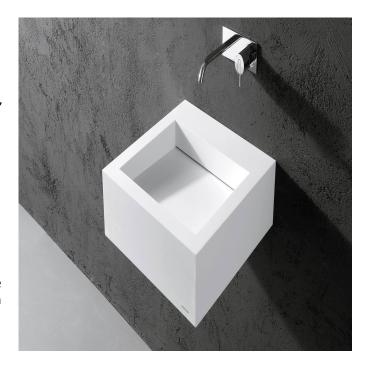

## Slot 21 Bench/Wall

Slot by Antoniolupi is clean, essential, rigorous and modern. Corian as a material of choice with its uniform whiteness and silky surface to touch, such as the design rule to follow. Net shapes, square lines, sharp edges and width of the borders but total absence of drain, overflow, of all that can somehow confuse the perfect aesthetics of the object.

It remains a slit, a cut in the rear part of the basin, a thin opening that runs along the whole development of the basin and accommodates the water through the imperceptible inclination of the bottom, hiding the integrated siphon. The technical parts are invisible, water flows along a linear slot, the sink image remains clean, absolute, essential.

Dimensions: 500 W x 500 D x 150mm H

Colour: White

Material: Ceramilux®

Waste: non-closeable plug included