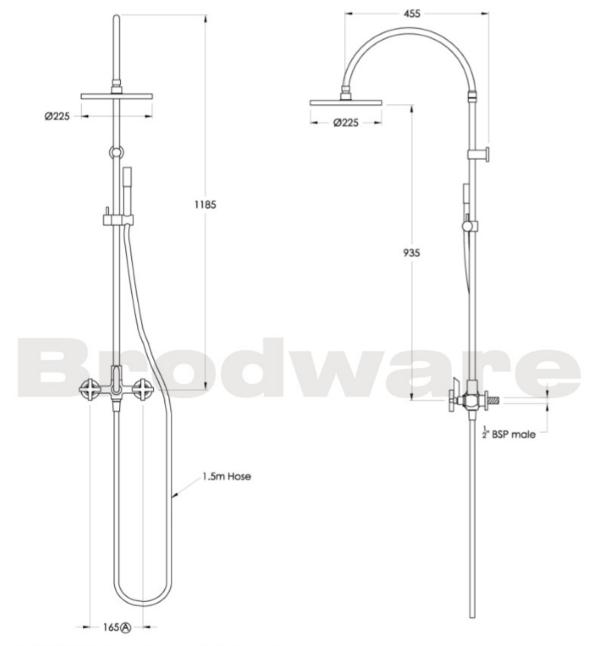

## Specifications

Note:  $G^{\prime}_{2}$ " BSP female fittings required in the wall A Fixed Centre; taps must have 165 mm centres