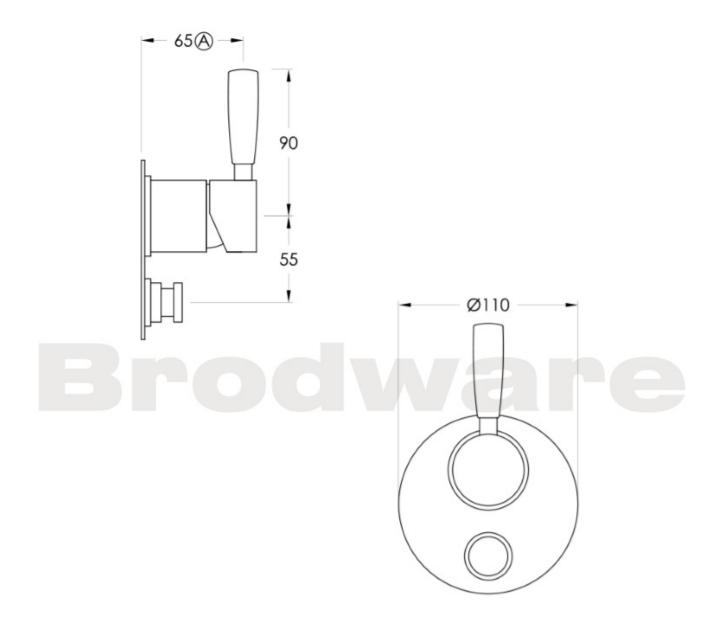

## **Manhattan Diverter Mixer**

A clean, modern interpretation of a classical design, the Manhattan collection presents a unique blend of simplistic lines and smooth curves. Architectural forms of graceful contours give a dynamic style with enhanced practicality. A harmonious synthesis between form, function and aesthetics.

Features: Single lever mixer with built-in divertor pin for bath and shower combination. Easiglide® mixer cartridge with temperature limiter which can be adjusted to suit personal requirements and energy savings.

Finish: Available in all Brodware finishes.

Installation: Installation kit is provided and must be fitted during rough-in.

## **Specifications**