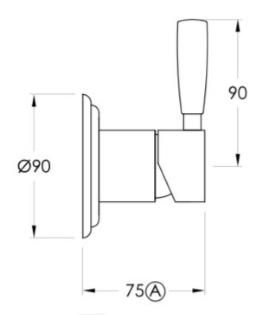

## **Manhattan Wall Mixer**

A clean, modern interpretation of a classical design, the Manhattan collection presents a unique blend of simplistic lines and smooth curves. Architectural forms of graceful contours give a dynamic style with enhanced practicality. A harmonious synthesis between form, function and aesthetics.

Features: Easiglide® mixer cartridge with temperature limiter which can be adjusted to suit personal requirements and energy savings.

Finish: Available in all Brodware finishes.

Installation: Installation kit is provided and must be fitted during rough-in.

## **Specifications**