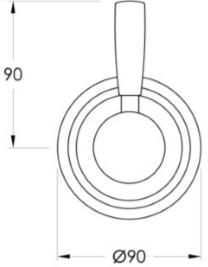

## **Manhattan Wall Mixer**

A clean, modern interpretation of a classical design, the Manhattan collection presents a unique blend of simplistic lines and smooth curves. Architectural forms of graceful contours give a dynamic style with enhanced practicality. A harmonious synthesis between form, function and aesthetics.

Features: Easiglide® mixer cartridge with temperature limiter which can be adjusted to suit personal requirements and energy savings.

Finish: Available in all Brodware finishes.

Installation: Installation kit is provided and must be fitted during rough-in.

## **Specifications**