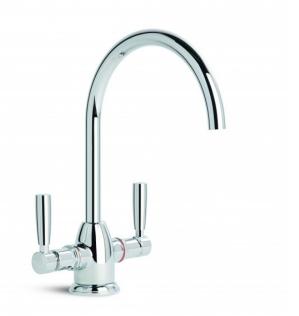

## Manhattan Kitchen Mixer

A clean, modern interpretation of a classical design, the Manhattan collection presents a unique blend of simplistic lines and smooth curves. Architectural forms of graceful contours give a dynamic style with enhanced practicality. A harmonious synthesis between form, function and aesthetics.

Features: Easiglide ® 1/4 turn ceramic spindles. Patented Broclean ® filtration system. Swivel spout.

Finish: Available in all Brodware finishes.

Installation: Maximum bench top thickness = 25mm.

WELS: 5 STAR Rated. 6 L/min. Registration number TM29985 **Specifications** 